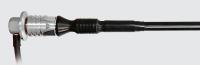

cator:
- Key Beep On/Off:
- Maximum Range:
- Max TX Current:

## **ANTENNA & BRACKET:**

- Type: - Gain:
- Mast:
- Base:
- Height:
- Cable:
- Bracket Type:
- Bracket:

- 5 Watts (@13.8V)
- RX 99 / TX 80
- 476.425 ~ 477.4125MHz
- 12.5kHz (narrowband)
- 11.2 30V DC
- MXTA37 with RJ45 Connection
- Yes
- IP66
- Magnetic + Standard
- 3W Max @1KHz
- 104
- 50
- 19 (requires programming lead)
- Yes
- Yes Yes
- Segment
- 7 Selectable Colours
- Yes
- Yes
- Yes
- Yes
- 18km Line of Sight
- 1.3A

477MHz Flexi-Dipole

- 3.1dBi Removable
- SO239 330mm
- 4.5m RG58 Coax
- Mirror / L Bracket
- Zinc Plated Steel



\*5 year standard warranty.

To claim bonus 2 year warranty visit www.midlandaustralia.com.au to register your product.



## INCLUDED IN THE BOX



#### PRO911 Radio



#### 3.1dBi Antenna Kit



## Antenna Mounting Bracket



**Mounting Bracket** 



Magnetic Mic Hanger Stand MIC Hanger





DC Power Cord