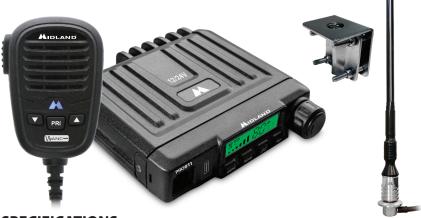

# PRO911KIT

12/24V RUGGED UHF CB

Midland PRO911KIT is a compact and rugged radio that is made for commercial installations due to its tough construction and must have features in this industry like 12/24V and a dust/waterproof Active Noise Cancelling mic for clearer voice transmission. Bundled with a 3.1dBi Antenna Kit & Bracket, it's the perfect pack.

## PRO911KIT

12/24V RUGGED UHF CB

with 3.1dBi ANTENNA KIT & BRACKET

#### PRO911 Radio

#### 3.1dBi Antenna Kit