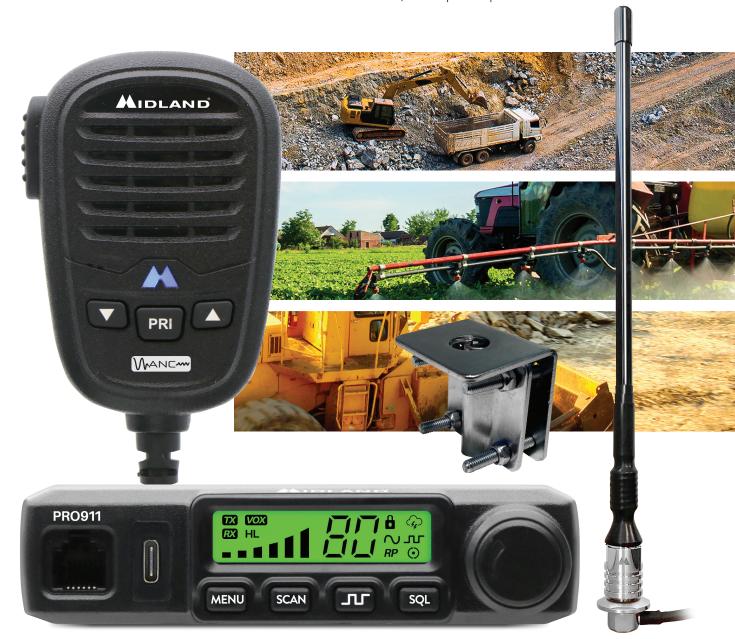

# PRO911KIT

12/24V RUGGED UHF CB

Midland PRO911KIT is a compact and rugged radio that is made for commercial installations due to its tough construction and must have features in this industry like 12/24V and a dust/waterproof Active Noise Cancelling mic for clearer voice transmission. Bundled with a 3.1dBi Antenna Kit & Bracket, it's the perfect pack.

## PRO911KIT

12/24V RUGGED UHF CB

with 3.1dBi ANTENNA KIT & BRACKET

#### PRO911 Radio

#### 3.1dBi Antenna Kit

## Antenna Mounting Bracket

**Mounting Bracket** 

Magnetic Mic Hanger Stand MIC Hanger

DC Power Cord